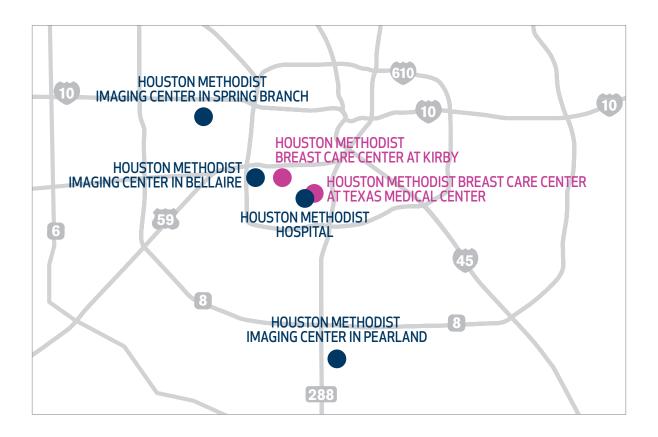

# **OUR LOCATIONS**

### Houston Methodist Hospital offers six convenient locations:

### **Houston Methodist Hospital**

6565 Fannin St. Houston, TX 77030 713.441.6550 Fax: 713.791.5075

### **Houston Methodist Imaging Center in Spring Branch**

8333 Katy Fwy. Houston, TX 77024 713.441.8946 Fax: 713.790.3378

### **Houston Methodist Imaging Center in Bellaire**

5505 W. Loop S. Houston, TX 77081 713.363.8650 Fax: 713.790.3103

### **Houston Methodist Imaging Center in Pearland**

8520 W. Broadway St., Suite 110 Pearland, TX 77584 713.363.8650 Fax: 281.485.4540

### **Houston Methodist Breast Care Center at Kirby**

2615 Southwest Fwy., Suite 110 Houston, TX 77098 713.441.9740 Fax: 713.791.5075

# Houston Methodist Breast Care Center at Texas Medical Center

6550 Fannin St. Smith Tower, Suite 701 Houston, TX 77030 713.441.7465 Fax 713.791.5075