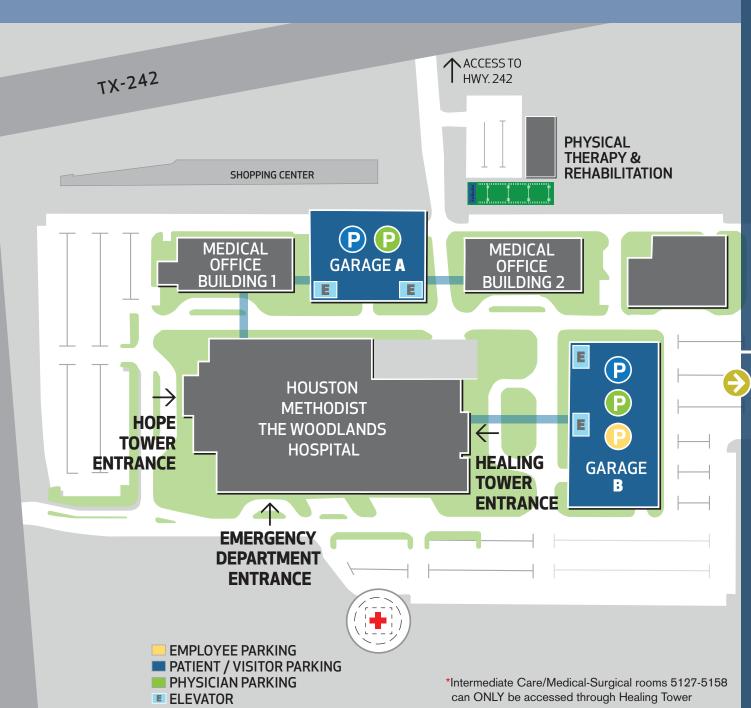

# HOUSTON METHODIST THE WOODLANDS HOSPITAL CAMPUS MAP

S

INTERSTATE

## **HOPE TOWER**

## **HEALING TOWER** OPENING 1/17/22