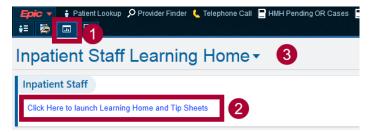

## Audience: All Epic Users

The **Epic Learning Home** is available through the **Learning Homes Dashboard**, one of many dashboards available through the **Dashboard Activity** in Epic.

- 1. Click on the **My Dashboard icon** in the menu bar under the Epic icon on the top-left corner of the page.
  - a. The title of the dashboard you are viewing appears at the top of the activity.
- 2. Click on the hyperlink to open your available Learning Home.
- 3. If the **Learning Home** link does not appear, click the down arrow next to the dashboard title to open a Search window.
- To search for a Learning Home Dashboard, you can:
  - a. Enter Learning Home in the search bar.
  - b. Select from recently accessed dashboards.
  - c. Select from previously marked **Favorite** dashboards.
  - d. Click Show Catalog to display all available dashboards.