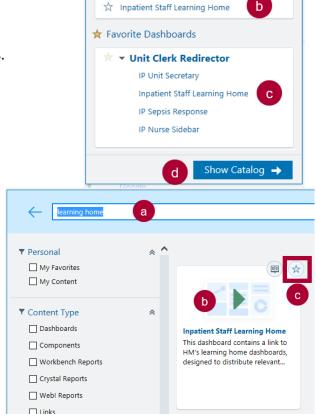

## Audience: All Epic Users

The **Epic Learning Home** is available through the **Learning Homes Dashboard**, one of many dashboards available through the **Dashboard Activity** in Epic.

- 1. Click on the **My Dashboard icon** in the menu bar under the Epic icon on the top-left corner of the page.
  - a. The title of the dashboard you are viewing appears at the top of the activity.
- 2. Click on the hyperlink to open your available Learning Home.
- 3. If the **Learning Home** link does not appear, click the down arrow next to the dashboard title to open a Search window.
- To search for a Learning Home Dashboard, you can:
  - a. Enter Learning Home in the search bar.
  - b. Select from recently accessed dashboards.
  - c. Select from previously marked **Favorite** dashboards.
  - d. Click Show Catalog to display all available dashboards.

- From the **Dashboard Catalog**, you'll see all your available dashboards. You can:
  - a. Enter Learning Home in the Search bar.
  - b. Hover over your **Learning Home** tile and click the triangle to open it .
  - c. Click the **Star** icon to save your Learning Home as a favorite for future access.